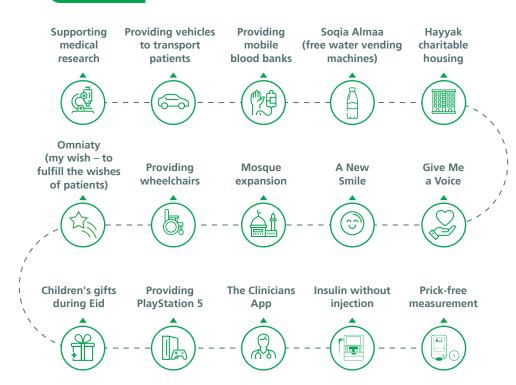

Mission**

To support the delivery of healthcare services in King Faisal Specialist Hospital & Research Centre through:

- Taking part in easing the suffering of patients and their families.
- Financing research.
- Participating in raising awareness in the field of health.
- Developing medical endowments in cooperation with leading local and international foundations.

## **Our Objectives**



To support the delivery of specialized medical care



To support disease prevention programs



To provide aid to patients in need



To support cultural and scientific activities that contribute to raising awareness on the culture of health.



To support scientific and applied research in the medical and health fields.



To support the qualification of skilled Saudi healthcare workers.











## With your contribution we shall put a smile on their faces